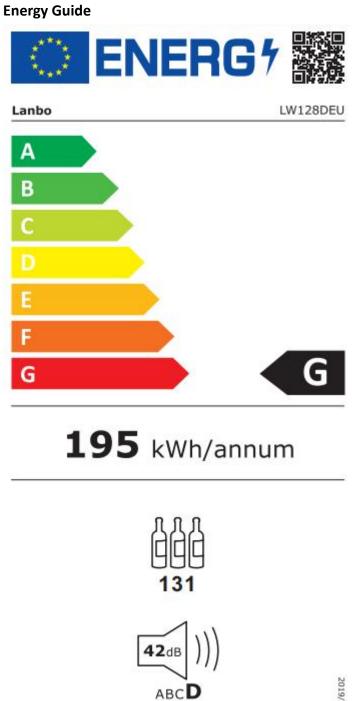

### Specification Detail of Model LW128DEU

| Specification                                          |                                      |
|--------------------------------------------------------|--------------------------------------|
| Product Model                                          | LW128DEU                             |
| Storage Capacity                                       | 380L                                 |
| Overall Wine Bottle Capacity (750ml Standard Bordueax) | 131                                  |
| Installation Type                                      | built-in or freestanding             |
| Color/Finish                                           | black cabinet                        |
| Primary Material                                       | metal, stainless steal, glass, wood, |
|                                                        | wire                                 |
| Door Style                                             | double pane, tinted                  |
| Cooling System                                         | compressor                           |
| Defrost System                                         | frost free                           |
| Anti-Vibration Technology                              | Yes                                  |
| Ventilation Location                                   | Front                                |
| Fan Type                                               | Interior                             |
| Humidity Control                                       | >65%                                 |
| Integrated Lock                                        | Yes                                  |
| Quiet Operation                                        | 42 db                                |
| Stain Resistant                                        | antirust coat                        |
| Odor Resistant                                         | activated carbon filter              |
| Leak-proof                                             | water pan                            |
| Power Input                                            | 130                                  |
| Voltage                                                | 220-240 volts                        |
| Frequency                                              | 50Hz                                 |
| Amperage                                               | 0.7 amperes                          |
| Estimated Yearly Electricity Use (kWh)                 | 195                                  |
| Country of Origin                                      | China                                |
| Refrigerant                                            | R600a                                |
| Interior Light                                         | Yes                                  |
| Bulb Type                                              | white LED                            |
| Adjustable Feet                                        | Yes (From 0 to 10 mm)                |
| Temperature Specification                              |                                      |
| Temperature Zones                                      | dual zone                            |
| Overall Minimum Temperature                            | 5 degrees C                          |
| Overall Maximum Temperature                            | 22 degrees C                         |
| First Zone Bottle Capacity                             | 60                                   |
| First Zone Minimum Temperature                         | 5 degrees C                          |