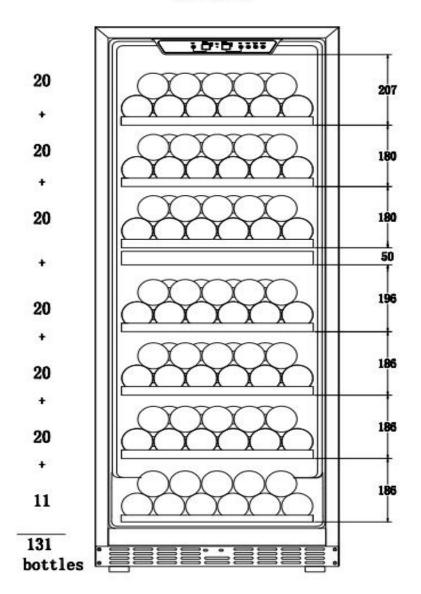

#### **Storage Capacity**

USF-128D

The bottle capacity is for standard Bordeaux 750ml bottles which are approximately 2.75" in diameter. Storing large and/or oddly shaped bottles (including champagne and sparkling wine bottles) should remove at least 1 shelf (shelves is removable) and will decrease the number of bottles you are able to store in your wine cooler.