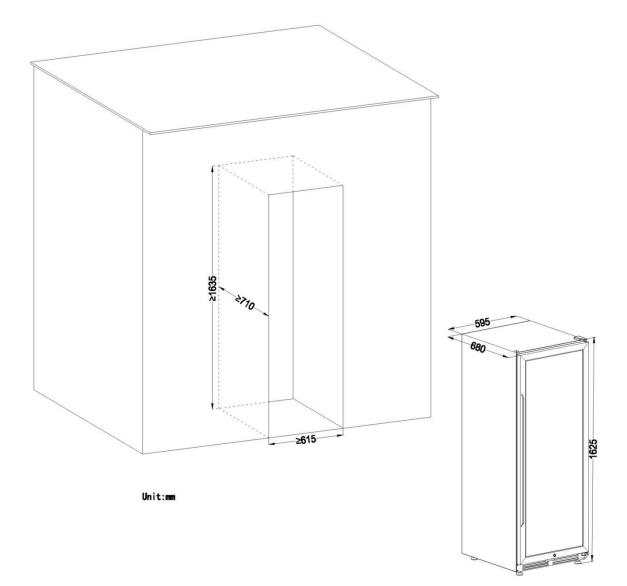

|
| 91.1kg                         |
| 1783mm                         |
| 660mm                          |
| 770mm                          |
|                                |
| No                             |
| No                             |
| No                             |
| residential and commercial use |
| No                             |
| wipe clean with a dry cloth    |
| No                             |
|                                |
| 1 year                         |
| 1 year                         |
|                                |
| 1 unit                         |
| 1 pc                           |
| 2 pcs                          |
| 1 pc                           |
|                                |



#### The Smallest Space Left for Installing LW128DEU





#### **Storage Capacity**



USF-128D

The bottle capacity is for standard Bordeaux 750ml bottles which are approximately 2.75" in diameter. Storing large and/or oddly shaped bottles (including champagne and sparkling wine bottles) should remove at least 1 shelf (shelves is removable) and will decrease the number of bottles you are able to store in your wine cooler.





2019/2016