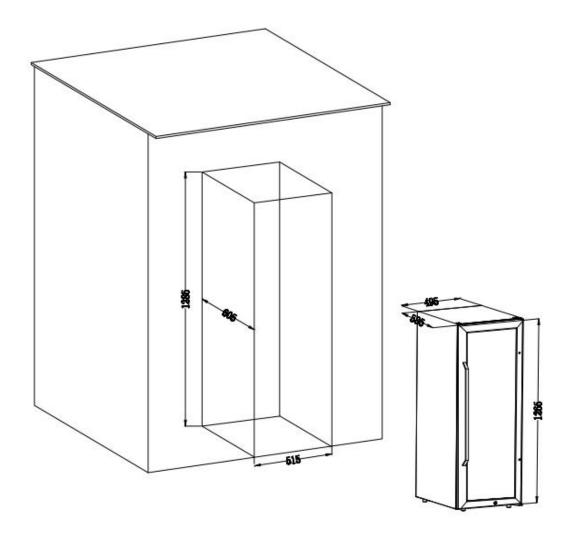

## The Smallest Space Left for Installing LW80SEU

| Doors                                      |                               |
|--------------------------------------------|-------------------------------|
| Door Handle Design                         | external                      |
| Door Swing Orientation                     | left                          |
| Number of Doors                            | 1                             |
| Door Material                              | tempered glass                |
| Door Material Details                      | tinted double pane            |
| Door Color/Finish                          | stainless steel               |
| Door Opening Degree to Slide out Shelves   | >90°                          |
| UV Resistant                               | Yes                           |
| Door Reversible                            | Yes                           |
| Shelves                                    |                               |
| Adjustable Shelves to different heights    | No                            |
| Number of Shelves                          | 5 full shelves + 1 half shelf |
| Shelve Material                            | beech wood                    |
| Shelves slide out degree                   | 75%                           |
| Full shelve size (Width x Depth x Height)  | 405x446x19mm                  |
| Half shelve size (Width x Depth x Height)  | 405x315x19mm                  |
| Certifications Listings&Approvals          |                               |
| CE Listed                                  | Yes                           |
| ERP New Standard                           | Level G                       |
| ISO 9001 Certified                         | Yes                           |
| Unit Dimension and Weight                  |                               |
| Overall Height - Top to Bottom             | 1265mm                        |
| Overall Width - Side to Side               | 495mm                         |
| Overall Depth - Front to Back              | 600mm                         |
| Depth -Excluding Handles                   | 585mm                         |
| Interior Height - Top to Bottom            | 1174mm                        |
| Interior Width - Side to Side              | 417mm                         |
| Interior Depth - Front to Back             | 443mm                         |
| Door Height - Top to Bottom                | 1240mm                        |
| Door Width - Side to Side                  | 495mm                         |
| Door Depth - Front to Back                 | 33mm                          |
| Depth With Door Open at 90 Degrees         | 1042mm                        |
| Cutout Width - Side to Side                | 515mm                         |
| Cutout Depth - Front to Back               | 605mm                         |
| Cutout Height - Top to Bottom              | 1285mm                        |
| Overall Product Weight Net Weight          | 51.4kg                        |
| Shipping Weight with Panel                 | 62.4kg                        |
| Shipping Height - Top to Bottom with Panel | 1315mm                        |
| Shipping Width - Side to Side              | 550mm                         |
| Shipping Depth - Front to Back             | 670mm                         |