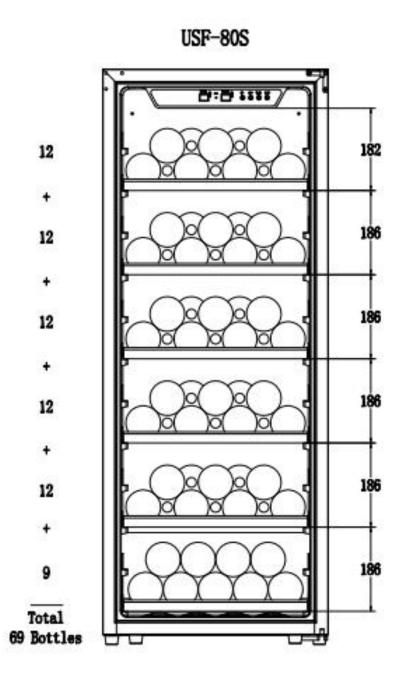

### **Storage Capacity**

The bottle capacity is for standard Bordeaux 750ml bottles which are approximately 2.75" in diameter. Storing large and/or oddly shaped bottles (including champagne and sparkling wine bottles) should remove at least 1 shelf (shelves is removable) and will decrease the number of bottles you are able to store in your wine cooler.